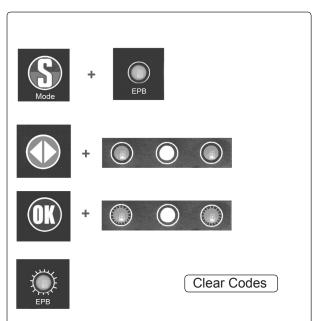

**Clear Codes** 

- Allows the clearing of any codes that are, or have been present as a result of the emergency cable being activated or the Parking Brake becoming jammed.

MODE Selection for Electronic Park Brake (EPB) Functions.

#### Function Buttons / LEDs

EPB LED.

**Function Selection** Button.

OK Button.

Mode Selection Button.

- 3.1. Vehicle Set-Up
- 3.1.1. Ensure vehicle's ignition is turned off.
- 3.1.2. Connect the Reset Service tool to the diagnostic socket on the vehicle, refer to the vehicle owner's manual for it's location.
- 3.1.3. Turn on the vehicle's ignition.

#### 3.6. **Clear Codes**

- 3.6.1. Press Mode button to select correct type (EPB).
- 3.6.2. Press the Function button to select the appropriate EPB operation.
- 3.6.3. Press the 'OK' button to clear any stored codes within the EPB module. The Function LED will flash to indicate clear codes was performed successfully.
- 3.6.4. If the function is unsuccessful, Mode LED Selection will flash.