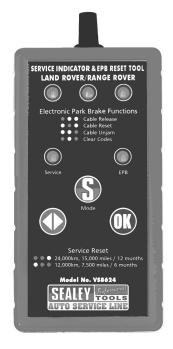

#### 3. FEATURES / OPERATION

The VS8624 tool:

- is compatible with the latest CAN vehicles.
- enables Service and Inspection mode for safe working practices.
- is updateable.

The VS8624 Land Rover/ Range Rover Service Indicator Reset and Electronic Park Brake (EPB) tool has been designed to extinguish service indicators and to mount the cable for the EPB for Land Rovers and Range Rovers. In addition, it will also allow the resetting of the EPB system if the emergency release cable has been activated, and to release the EPB in the event that it has become jammed.

#### **Service Function:**

**Service Reset** – Will reset the service indicator on the vehicle.

- 24.000km / 15.000 miles / 12 months
- 12,000km / 7,500 miles / 6 months

#### **Electronic Park Brake (EPB) functions:**

Cable Release – Releases the cable to allow the Brakes to be changed on the vehicle.

**Cable Reset** – Resets the cable if the Emergency release cable has been activated.

Cable Unjam - Allows the EPB to be un-jammed when the vehicle has entered a state where the brakes screech when applying the Parking Brake, the rear brakes squeak or rub when the vehicle is moving, or there is evidence of shoe-drag.

**Clear Codes** 

- Allows the clearing of any codes that are, or have been present as a result of the emergency cable being activated or the Parking Brake becoming jammed.

MODE Selection for Electronic Park Brake (EPB) Functions.