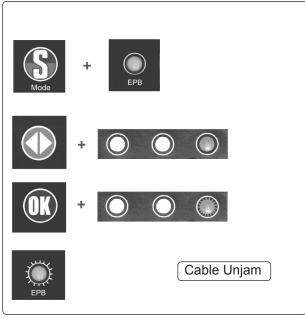

#### 3.5. Cable Unjam

- 3.5.1. Press Mode button to select correct type (EPB).
- 3.5.2. Press the Function button to select the appropriate EPB operation.
- 3.5.3. Start the engine and run at idle.
- Press the 'OK' button to activate the cable unjam 3.5.4. function. When the Function LED flashes, turn the ianition off.
- 3.5.5. If the function is unsuccessful, Mode LED Selection will flash.
- Note: As part of this process, the Clear codes routine is automatically run to clear any codes within the EPB system.

For safety reasons we recommend removing the EPB Note: 30A fuse from the battery junction box.