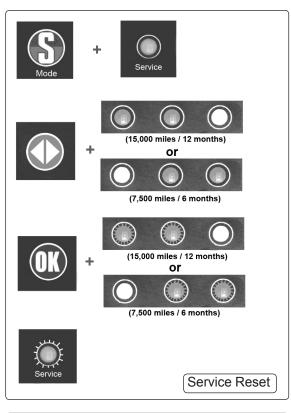

- 3.2. Service Reset 24,000km / 15,000 miles / 12 months or 12,000km / 7,500 miles / 6 months
- 3.2.1. Press Mode button to select correct type (Service).
- 3.2.2. Press the Function button to select the appropriate service reset.
- 3.2.3. Press the 'OK' button to reset the service indicator. The Function LED's will flash to indicate a successful reset.
- 3.2.4. If the reset is unsuccessful, Mode LED Selection will flash.

# 3.3. Cable Release

- 3.3.1. Press Mode button to select correct type (EPB).
- 3.3.2. Press the Function button to select the appropriate EPB operation.
- 3.3.3. Press the 'OK' button to activate the cable release function. The Function LED will flash to indicate a successful reset.
- 3.3.4. If the function is unsuccessful, Mode LED Selection will flash.

#### 3.4. Cable Reset

- 3.4.1. Press Mode button to select correct type (EPB).
- 3.4.2. Press the Function button to select the appropriate EPB operation.
- 3.4.3. Press the 'OK' button to activate the cable reset function. The Function LED will flash to indicate a successful reset.
- 3.4.4. If the function is unsuccessful, Mode LED Selection will flash.

#### 3.5. Cable Unjam

- 3.5.1. Press Mode button to select correct type (EPB).
- 3.5.2. Press the Function button to select the appropriate EPB operation.
- 3.5.3. Start the engine and run at idle.
- Press the 'OK' button to activate the cable unjam 3.5.4. function. When the Function LED flashes, turn the ianition off.
- 3.5.5. If the function is unsuccessful, Mode LED Selection will flash.
- Note: As part of this process, the Clear codes routine is automatically run to clear any codes within the EPB system.

#### 3.6. **Clear Codes**

- 3.6.1. Press Mode button to select correct type (EPB).
- 3.6.2. Press the Function button to select the appropriate EPB operation.
- 3.6.3. Press the 'OK' button to clear any stored codes within the EPB module. The Function LED will flash to indicate clear codes was performed successfully.
- 3.6.4. If the function is unsuccessful, Mode LED Selection will flash.