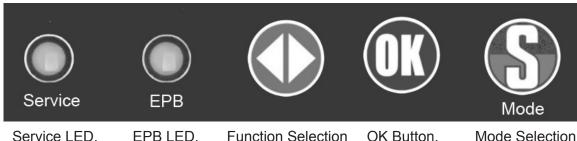

#### Function Buttons / LEDs

EPB LED.

**Function Selection** Button.

OK Button.

Mode Selection Button.

- 3.1. Vehicle Set-Up
- 3.1.1. Ensure vehicle's ignition is turned off.
- 3.1.2. Connect the Reset Service tool to the diagnostic socket on the vehicle, refer to the vehicle owner's manual for it's location.
- 3.1.3. Turn on the vehicle's ignition.