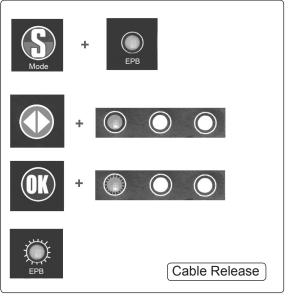

# 3.3. Cable Release

- 3.3.1. Press Mode button to select correct type (EPB).
- 3.3.2. Press the Function button to select the appropriate EPB operation.
- 3.3.3. Press the 'OK' button to activate the cable release function. The Function LED will flash to indicate a successful reset.
- 3.3.4. If the function is unsuccessful, Mode LED Selection will flash.

**Note:** For safety reasons we recommend removing the EPB 30A fuse from the battery junction box.