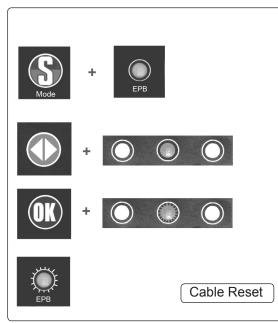

#### 3.4. Cable Reset

- 3.4.1. Press Mode button to select correct type (EPB).
- 3.4.2. Press the Function button to select the appropriate EPB operation.
- 3.4.3. Press the 'OK' button to activate the cable reset function. The Function LED will flash to indicate a successful reset.
- 3.4.4. If the function is unsuccessful, Mode LED Selection will flash.

**Note:** For safety reasons we recommend removing the EPB 30A fuse from the battery junction box.