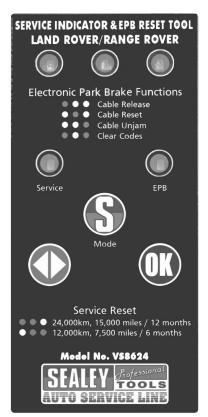

#### 3. FEATURES / OPERATION

The VS8624 tool:

- is compatible with the latest CAN vehicles.
- enables Service and Inspection mode for safe working practices.
- is updateable.

The VS8624 Land Rover/ Range Rover Service Indicator Reset and Electronic Park Brake (EPB) tool has been designed to extinguish service indicators and to mount the cable for the EPB for Land Rovers and Range Rovers. In addition, it will also allow the resetting of the EPB system if the emergency release cable has been activated, and to release the EPB in the event that it has become jammed.

#### **Service Function:**

**Service Reset** – Will reset the service indicator on the vehicle.

- 24.000km / 15.000 miles / 12 months
- 12,000km / 7,500 miles / 6 months

#### **Electronic Park Brake (EPB) functions:**

Cable Release – Releases the cable to allow the Brakes to be changed on the vehicle.

**Cable Reset** – Resets the cable if the Emergency release cable has been activated.

Cable Unjam - Allows the EPB to be un-jammed when the vehicle has entered a state where the brakes screech when applying the Parking Brake, the rear brakes squeak or rub when the vehicle is moving, or there is evidence of shoe-drag.

**Clear Codes** 

- Allows the clearing of any codes that are, or have been present as a result of the emergency cable being activated or the Parking Brake becoming jammed.

MODE Selection for Electronic Park Brake (EPB) Functions.