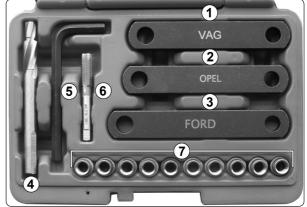

## 2. INTRODUCTION & SPECIFICATION

- 2.1. Introduction. Time and money saving kit for replacing damaged brake calliper threads with a new threaded insert. Features three alignment plates for correct alignment of the insert. Kit includes 7mm hex key, stepped drill, M9 tap and ten inserts in storage case.
- 2.2. Specification.
  Calliper Insert Thread Size:
  M9x1.25mm
  Replacement Inserts:
  VS0462R (Pack of 10)

| Ref. | Description                                        | Part No.  |
|------|----------------------------------------------------|-----------|
| 1    | Alignment Plate - VAG (Volkwagon Audi Group)       | VS0462.01 |
| 2    | Alignment Plate - Vauxhall / Opel                  | VS0462.02 |
| 3    | Alignment Plate - Ford                             | VS0462.03 |
| 4    | Drill Bit                                          | VS0462.07 |
| 5    | 7mm Hex Key                                        | VS0462.04 |
| 6    | Tap M9 x 1.25mm                                    | VS0462.06 |
| 7    | Threaded Inserts (Replacemnt Inserts - pack of 10) | VS0462R   |