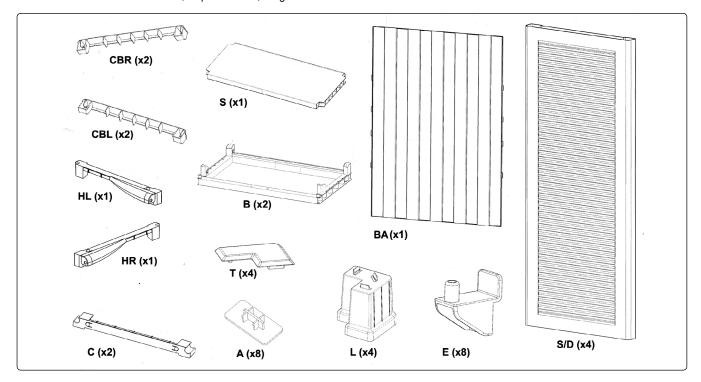

# 3. ASSEMBLY

3.1. Unpack the box and check the contents against the parts diagram above. If there are any parts missing, contact your local Sealey dealer.

### **3.2** . Assemble as per the following diagrams, referencing the parts diagram overleaf.

**NOTE:** It is our policy to continually improve products and as such we reserve the right to alter data, specifications and component parts without prior notice. **IMPORTANT:** No liability is accepted for incorrect use of this product.