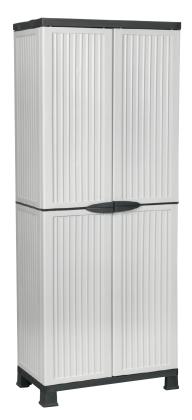

### 2. INTRODUCTION

Supplied flat packed, unit is easy to assemble. Three height adjustable shelves give a total load capacity of 70kg. Ideal for home, office, garage or workshop use.

Dimensions: Width: 682mm, Depth: 376mm, Height: 1713mm.