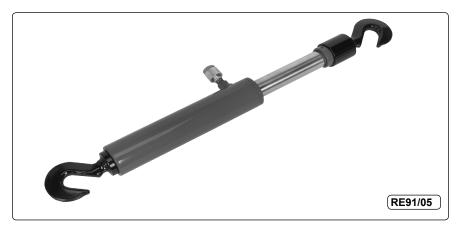

## CARE OF PULLER

When not in use, replace the hydraulic inlet dust cap and clean the puller. The pull ram piston remains in the extended position. To protect the shaft from rusting always grease it, wrap in an oily cloth and store in a safe, dry, childproof location.