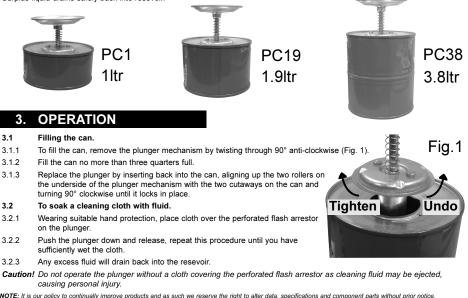

### INTRODUCTION

Easy one-handed operation, convenient and safe for dispensing flammable solvents. Spring-mounted plunger delivers measured amounts of liquid to swab/cloth. Perforated metal flash arrestor protects against ignition and escape of flammable vapours. Surplus liquid drains safely back into resevoir.