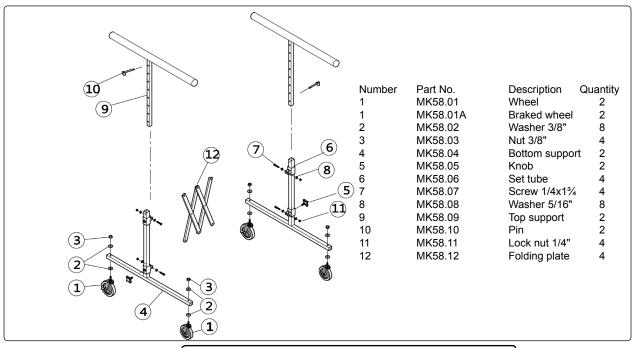

### 3. ASSEMBLY

Assemble panel stand according to the diagram below.

**Environmental Protection.**Recycle unwanted materials instead of disposing of them as waste. All tools, accessories and packaging should be sorted, taken to a recycle centre and disposed of in a manner which is compatible with the environment.