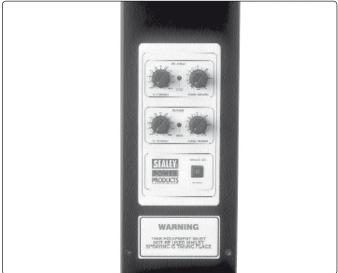

- 4.1. Move the IR3000 into position, approximately 500mm (20 inches) from the area to be heated. Adjust the cassette heads around the contours of the repaired area and lock into position.
- 4.2. Switch on main isolator, set FLASH and BAKE controls to desired time and temperature settings. The IR3000 incorporates an electronic system which allows fully variable heat control on both the FLASH and BAKE cycle.

- 4.3. When set, push GREEN START/STANDBY button to begin drying. Once activated a flashing red light will denote the setting in use. The system will automatically switch from flash to bake and continue until cycle has finished. The electronic control has a one minute minimum built into the flash setting, as we would recommend a short period of flash at about half the pewter for most jobs. This operation will assist in easing any solvents from the work and avoid such problems as skinning or popping.
- 4.4. Each cassette head has a built-in on/off switch for total flexibility, allowing the operator to control heat as required.

NOTE: If any cassette fails to operate on any new cycle, individual switches should be checked as they may have been left in the off position.

WE RECOMMEND A TEST PANEL IS USED FOR INITIAL OPERATION TO ALLOW THE OPERATOR TO FAMILIARISE THEMSELVES WITH