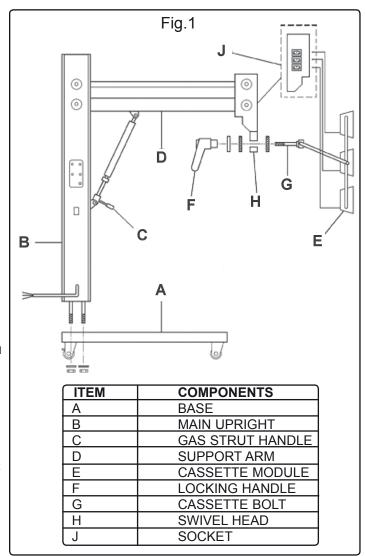

# 3. ASSEMBLY

- 3.1 Assemble unit (Fig.1).
- 3.1.1 Unpack U shape base (A) place on floor and lock rear wheels.
- 3.1.2 Unpack main upright (B) remove nuts and washers from the base of the upright. **Caution! DO NOT remove safety strap.**
- 3.1.3 Place protruding bolts on upright into pre-drilled holes in base. Lightly hold in place with washers and nuts. Cut and remove safety strap, tighten nuts and secure being careful not to touch the gas strut handle.
- 3.1.4 Raise support arm (D) carefully using handle (C) on gas strut until the arm is horizontal to main upright. Ensure support arm is being held whilst being raised.
- 3.1.5 Unpack cassette module (E) and remove locking handle (F) and special washers.
- 3.1.6 Place star washer onto protruding cassette bolt (G), then fit bolt into hole on swivel head (H). Then place the star washer, plain washer and secure with the handle.
- 3.1.7 Plug cassette cables into socket (J).
- 3.1.8 The unit may now be operated by pushing the handle (C) on the lockable gas strut while pulling down or pushing up the support arm (D) to the desired position.
- 3.1.9 IR3000 is **not** supplied with fitted a plug. There are three options:
  - · 230V 13A UK BS approved plug
  - · Blue Industrial IP44 2pin + Earth plug
  - · Have the unit hard-wired.