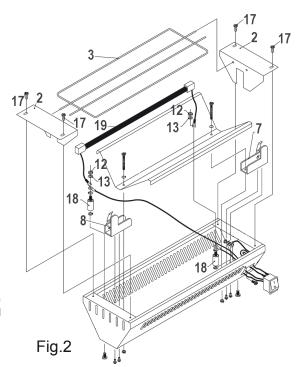

### Important: If in any doubt, contact a qualified electrician.

- 3.2 Lamp Replacement (Fig.2). (The IR3000 is supplied with the lamps fitted, follow the procedure below when replacement lamps are required)
- 3.2.1. Ensure the power supply is disconnected. Remove the two screws (17) from one end reflector (2), this will release the guard (3) and expose one of the lamp terminal end posts (18).
- 3.2.2. Now remove the other end reflector (2) exposing the other lamp terminal (18).
- 3.2.3. Release the nuts (12) on the exposed terminal end posts just enough to allow the fork terminals of the lamp leads to be pushed under the washers (13).
- 3.2.4. Carefully remove the lamp (19) from its packing, holding it by the porcelain end caps only, taking care not to handle the quartz glass.
- 3.2.5. Carefully insert the end caps of the lamp under the spring retaining clips (7 & 8) of the heater. The fork terminals on each end of the lamp should now be inserted under the washer(13) of the lamp end posts and nuts (12) tightened to make a good connection.
- 3.2.6. The lamp leads should then be tucked away around the space at each end of the heater.
- 3.2.7. Now replace the end reflectors (2) and guard (3) to complete the assembly.