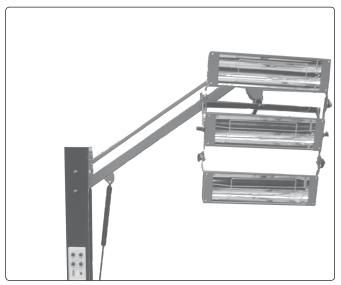

# 3. ASSEMBLY

- 3.1 Assemble unit (Fig.1).
- 3.1.1 Unpack U shape base (A) place on floor and lock rear wheels.
- 3.1.2 Unpack main upright (B) remove nuts and washers from the base of the upright. **Caution! DO NOT remove safety strap.**
- 3.1.3 Place protruding bolts on upright into pre-drilled holes in base. Lightly hold in place with washers and nuts. Cut and remove safety strap, tighten nuts and secure being careful not to touch the gas strut handle.
- 3.1.4 Raise support arm (D) carefully using handle (C) on gas strut until the arm is horizontal to main upright. Ensure support arm is being held whilst being raised.
- 3.1.5 Unpack cassette module (E) and remove locking handle (F) and special washers.
- 3.1.6 Place star washer onto protruding cassette bolt (G), then fit bolt into hole on swivel head (H). Then place the star washer, plain washer and secure with the handle.
- 3.1.7 Plug cassette cables into socket (J).
- 3.1.8 The unit may now be operated by pushing the handle (C) on the lockable gas strut while pulling down or pushing up the support arm (D) to the desired position.
- 3.1.9 IR3000 is **not** supplied with fitted a plug. There are three options:
  - · 230V 13A UK BS approved plug
  - · Blue Industrial IP44 2pin + Earth plug
  - · Have the unit hard-wired.