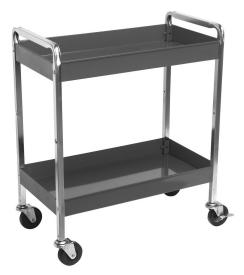

## **DESCRIPTION**

Garage or workshop trolley with a total capacity of 80kg. Deep-walled shelves, each of which may be installed base down or base up to give either tool and component security or unobstructed access. Fitted with four large castors, two with a brake.