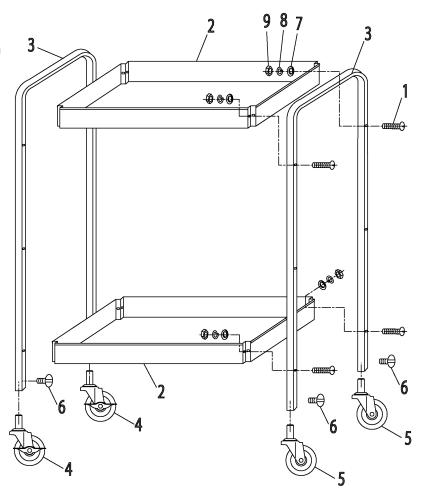

# 3. CONTENTS

Carefully unpack the product and check the contents against the diagram and parts list below. Should any items be missing or damaged contact your Sealey dealer.

## 4. ASSEMBLY

- Mount tray (2) to the upper hole in the end frames (3) 4.1. and loosely fix with four M6 x 32mm bolts (1). Make sure the dished holes on the end frames are facing outwards
- Mount the other tray (2) to the lower hole in the 42 end frames (3) and loosely fix with four M6 x 32mm bolts (1).
- 4.3. Tighten all bolts (1).
- Turn the trolley over, install castors (4 & 5) into the 4.4. nottom of the end frames and fix with the M6 x 12mm

| 4.5.     | bottom of the end frames and fix with the Mo x 12h bolts (6).  Turn the trolley upright. The trolley is ready to use. |                        |
|----------|-----------------------------------------------------------------------------------------------------------------------|------------------------|
| 5. PARTS |                                                                                                                       |                        |
| Item     | Part No:                                                                                                              | Description            |
| 1        | CX101D.01                                                                                                             | BOLT M6 x 32mm         |
| 2        | CX101D.02                                                                                                             | TRAY                   |
| 3        | CX101D.03                                                                                                             | HANDLE                 |
| 4        | CX101D.04                                                                                                             | CASTOR WHEEL c/w BRAKE |
| 5        | CX101D.05                                                                                                             | CASTOR WHEEL           |
| 6        | CX101D.06                                                                                                             | BOLT M6 x 12mm         |
| 7        | CX101D.08                                                                                                             | WASHER                 |
| 8        | CX101D.09                                                                                                             | SPRING WASHER          |
| 9        | CX101D.10                                                                                                             | NUT                    |
|          |                                                                                                                       |                        |
|          |                                                                                                                       |                        |
|          |                                                                                                                       |                        |