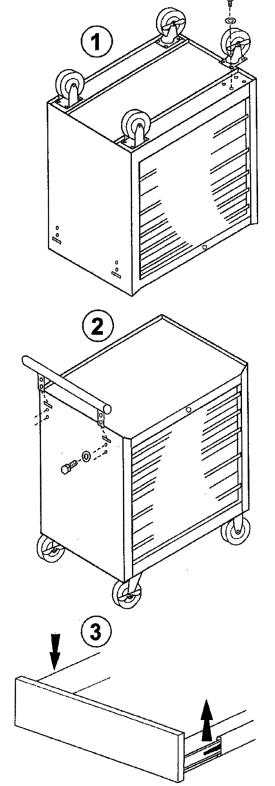

 Attach the castors to the bottom of the trolley using 4 bolts per castor. NOTE: Swivel castors should be mounted at the same side as the handle (left hand side)

Insert the side mounted handle into the cabinet and attach with 4 bolts and washers.
NOTE: The side handle should be mounted on the same side as the swivel castors (left hand side)

3. To remove a drawer with roller sliders, pull the drawer completely out, press down the left tab and lift up the right tab, pull drawer off the slides. To reinstall the drawer, realign with the internal drawer slide and push until it locks in place.